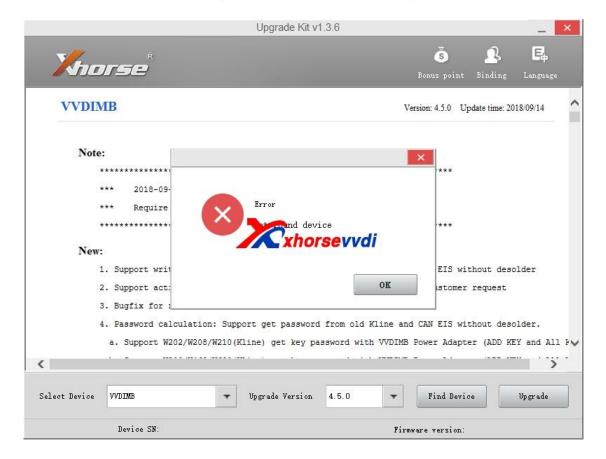

If can find device, and update successfully, ususaly it is OK to run vvdi mb software.

2.If after click "Find Device', still got not found error like following display.

Please download the two driver,run the first one,if not working,try the second driver.

Here is download link or contact us online to get:

Driver 1:

https://mega.nz/#!wS4njRQA

Driver 2:

https://mega.nz/#!MKxIWBiC

If first driver working OK, then continue to do update process.

If first driver get error,like this