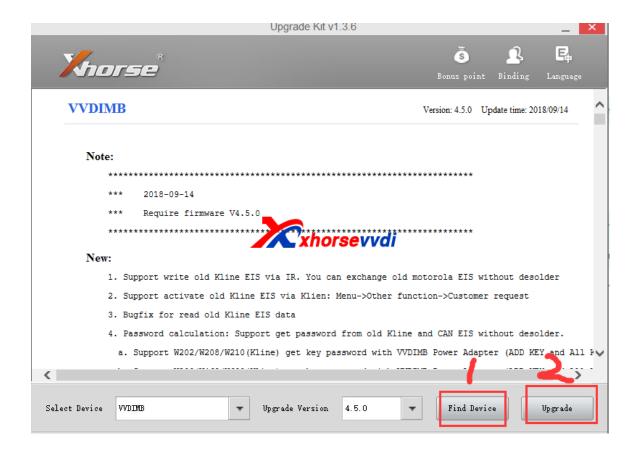

## How to solve Can't Find VVDI-MB Tool error?

1.Please use xhorse update kit software to update firmware and check again.

Please click find device firstly,after computer recognize your device serial number and firmware version,then click upgrade.

If can find device, and update successfully, ususaly it is OK to run vvdi mb software.

2.If after click "Find Device', still got not found error like following display.

Please download the two driver,run the first one,if not working,try the second driver.