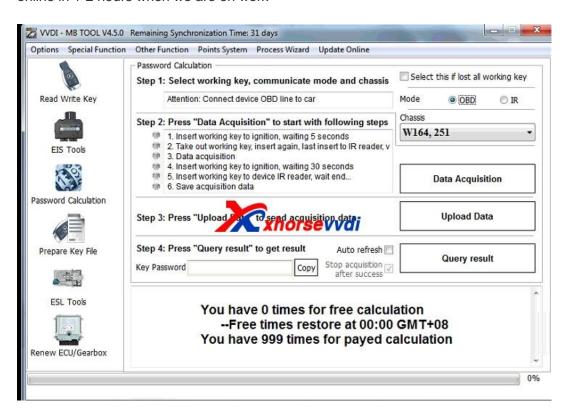

Please confirm the update process succeed. If failed, please try again update. Then test vvdi mb toolsoftware is working OK.

VVDI MB Tool Password calculation one year unlimited tokens 380USD,we activate online in 1-2 hours when we are on work