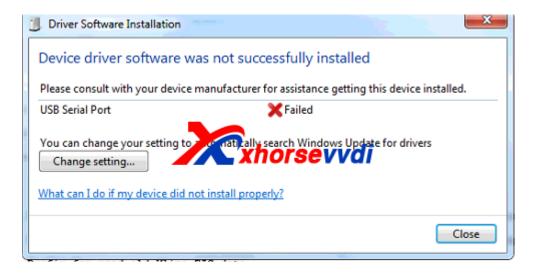

Here is download link or contact us online to get:

Driver 1:

https://mega.nz/#!wS4njRQA

Driver 2:

https://mega.nz/#!MKxIWBiC

If first driver working OK, then continue to do update process.

If first driver get error,like this

Run Second Driver

If second driver got the error, please click change setting, then choose "automatic…" one, and try run second driver. exe again. Then it will be OK.

After install driver successfully, find device is OK, and click upgrade.