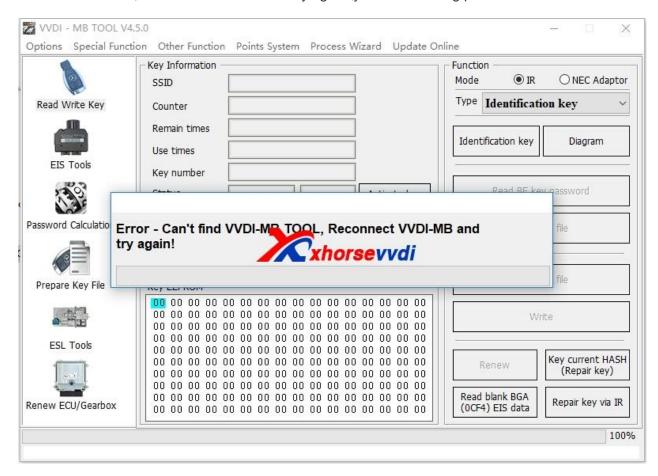

VVDI MB Tool newest version is V4.5.0, and after download newest software to run, vvdi mb tool connect with computer with usb cable, and green light is on, but got "error-can't find VVDI-MB Tool, reconnect VVDI-MB and try again", just like following pic shows: