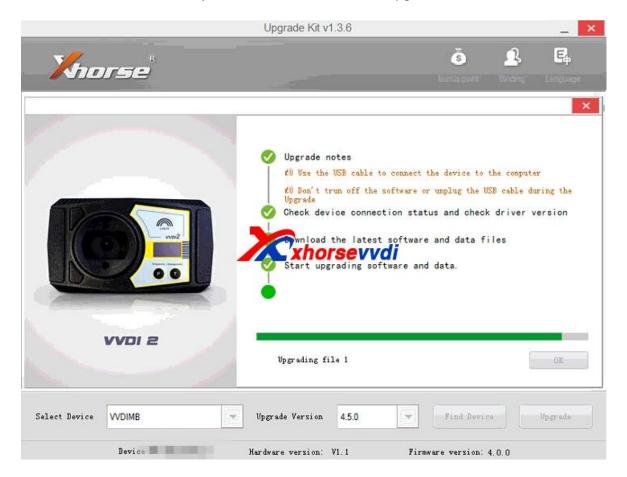

## How to solve Can't Find VVDI-MB Tool error?

1.Please use xhorse update kit software to update firmware and check again.

Please click find device firstly,after computer recognize your device serial number and firmware version,then click upgrade.

If can find device, and update successfully, ususaly it is OK to run vvdi mb software.

2.If after click "Find Device', still got not found error like following display.

Please download the two driver,run the first one,if not working,try the second driver.