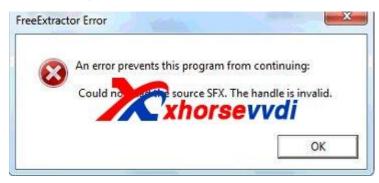

Here is download link or contact us online to get:

Driver 1:

https://mega.nz/#!wS4njRQA

Driver 2:

https://mega.nz/#!MKxIWBiC

If first driver working OK, then continue to do update process.

If first driver get error,like this

Run Second Driver

If second driver got the error, please click change setting, then choose "automatic…" one, and try run second driver. exe again. Then it will be OK.

After install driver successfully, find device is OK, and click upgrade.