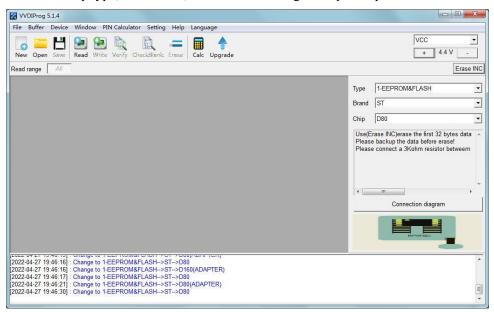

### **Procedure:**

Note: If red dot is already on dash, it will remain after procedure ends 1)Read Original Chip

Select the chip type, click "All", Read and Save original 8-pin chip data

# 2)Replace VVDI Chip

Select chip type same as the original, and write the data file to VVDI chip (VVDI 35160 chip will automatically generate chip)

If we need to correct odometer, click "Erase INC", then the first 2 lines will be erased (all "00"). Manually enter odometer, then click "Write", operation completed.